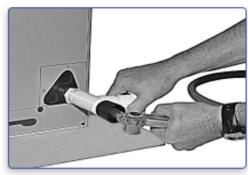

#### Clear Drain Using Water Hose

- Remove threaded cap and allow excess water to drain
- 2. Attach hose nozzle into Angle Tool or Straight Tool according to the specifications of your application.
- 3. Insert tool into A/C Easy Tee. If using Angle Tool, be sure to align arrow with center of drain line.
- 4. Apply enough pressure to keep tool seated while flushing.
- 5. Using caution, slowly pressurize drain line. You should feel some resistance followed by a free flow of water.