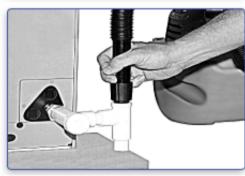

# Remove Debris from Drain Pan Using Wet/Dry Vacuum

- 1. Remove threaded cap and allow excess water to drain.
- 2. Attach connector end of vacuum hose into suction port of wet/dry vacuum.
- 3. Attach remaining end of vacuum hose into Angle Tool or Straight Tool according to the specifications of your application.
- 4. Insert tool into A/C Easy Tee. If using Angle Tool, be sure to align arrow with center of drain line.
- 5. Apply enough pressure to keep tool seated.
- 6. Energize vacuum to allow standing water and debris to be pulled into wet/dry vacuum.