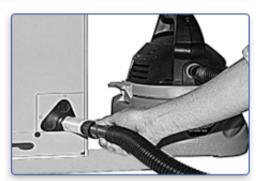

# Remove Debris from Drain Pan Using Wet/Dry Vacuum

- 1. Remove threaded cap and allow excess water to drain.
- 2. Attach connector end of vacuum hose into suction port of wet/dry vacuum.
- 3. Attach remaining end of vacuum hose into Angle Tool or Straight Tool according to the specifications of your application.
- 4. Insert tool into A/C Easy Tee. If using Angle Tool, be sure to align arrow with center of drain line.
- 5. Apply enough pressure to keep tool seated.
- 6. Energize vacuum to allow standing water and debris to be pulled into wet/dry vacuum.