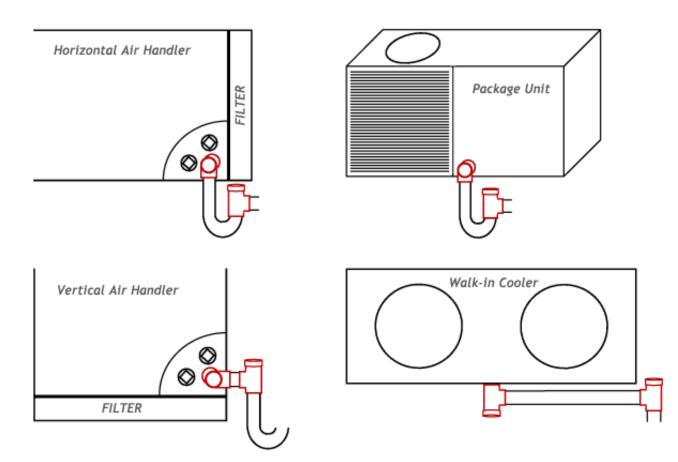

#### Recommended Locations for the A/C Easy Tee

The A/C Easy Tee can be installed in either location or both locations.