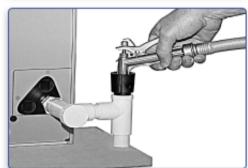

### **Clear Drain Using Compressed Gas**

- Remove threaded cap and allow excess water to drain.
- 2. Thread Compressed Gas Adapter Tool into Angle Tool or Straight Tool according to the specifications of your application.
- 3. Attach compressed gas source onto 1/4" male flare fitting on Compressed Gas Adapter Tool.
- 4. Regulate compressed gas at 30psi maximum.
- 5. Insert tool into A/C Easy Tee. If using Angle Tool, be sure to align arrow with center of drain line.

- 6. Apply enough pressure to keep tool seated while flushing.
- 7. Using caution, slowly pressurize drain line. You should feel some resistance followed by a free flow of compressed gas.
- 8. Allow compressed gas to flow until debris is flushed through the drain line.